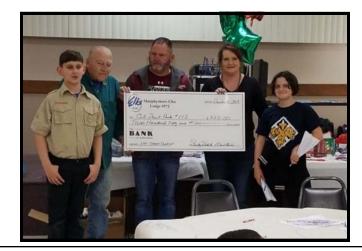

DR. MICHAEL J. MUGGE July 7, 1942 ~ December 6, 2019 DONALD J. KEIPP May 18, 1941 ~ December 22, 2019

Continuing our efforts to support youth in our community, your Lodge recently presented a check for **\$250** to Cub Scout Pack #112. Pictured above (L-R) are Scout, Zackery Akers; Den Leader, Lewis Akers; E. R., Richard Martin; Scout Master, Holly Wolfe; and Scout, Alayna Evans. The Scouts and parents were at their Christmas Party, in the Lodge Hall, which was donated to them by Lodge #572