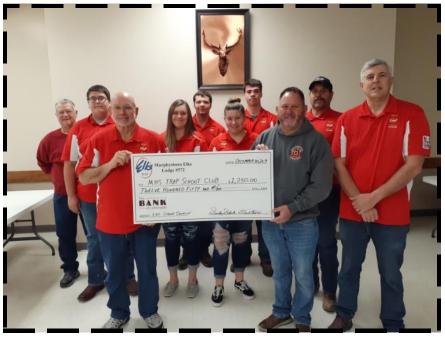

Accepting a donation of \$1,250.00 from Elks Lodge #572, are coaches (C) and members (M) of the Murphysboro High School Trap Shoot Club. Pictured, L-R, are: Sonny Heine (C); Braden Tripp (M); Dave McClure (C); Maddie Bean (M); Collin Ferguson (M); Lorran Crabtree (M); Rewn Stearns (M); Richard Martin, E. R.; Brian Tripp (C); and Scott Strack (C). Elk Members All - This is your Lodge in action, supporting our Youth and our Community!